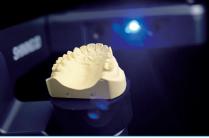

# Advanced Desktop Scanner

AutoScan-DS-EX Pro(H), developed and manufactured by Shining 3D, is a 3D dental scanner with powerful functions for multiple applications covering scans of impressions, plaster models, articulators, implant abutments, etc. Its high-resolution cameras, advanced algorithms, and user-friendly interface bring you with superior data quality with optimal experience.

#### **Unparalleled Details**

Equipped with dual 5.0 MP high resolution cameras, the AutoScan-DS-EX Pro(H) can capture every detail of the scanned components meticulously