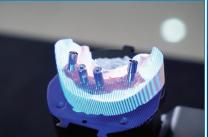

#### **Unparalleled Details**

Equipped with dual 5.0 MP high resolution cameras, the AutoScan-DS-EX Pro(H) can capture every detail of the scanned components meticulously