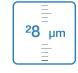

### **Ultra-high Accuracy**

Scan accuracy ≤ 8 µm assures reliable scan results, satisfying the requirements of various applications within the dental industry.

www.shining3ddental.com sales@shining3d.com

# **Technical Specifications** AutoScan-DS-EX Pro(H)

| Camera Resolution | 2x5.0 MP                                                                                                               |
|-------------------|------------------------------------------------------------------------------------------------------------------------|
| Accuracy          | < 8 µm                                                                                                                 |
| Scanning Time     | 7s for bite scan; 14s for upper/lower jaw scan; 18s for 1-4 dies scan; 30s for 5-8 dies scan; 66s for impression scan. |
| Articulator Scan  | Support articulator transfer                                                                                           |
| Output Format     | STL, OBJ, PLY                                                                                                          |
| Light Source      | Blue Light                                                                                                             |
| Dimensions        | 385 x 260 x 270 mm                                                                                                     |
| Weight            | 5 kg                                                                                                                   |
| Interface         | USB 3.0                                                                                                                |
| Power Supply      | DC 24 V                                                                                                                |