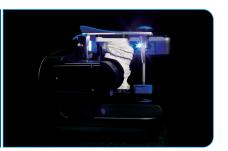

# Advanced Desktop Scanner

AutoScan-DS-EX Pro(H), developed and manufactured by Shining 3D, is a 3D dental scanner with powerful functions for multiple applications covering scans of impressions, plaster models, articulators, implant abutments, etc. Its high-resolution cameras, advanced algorithms, and user-friendly interface bring you with superior data quality with optimal experience.

# **Technical Specifications** AutoScan-DS-EX Pro(H)

| Camera Resolution | 2x5.0 MP                                                                                                               |
|-------------------|------------------------------------------------------------------------------------------------------------------------|
| Accuracy          | < 8 µm                                                                                                                 |
| Scanning Time     | 7s for bite scan; 14s for upper/lower jaw scan; 18s for 1-4 dies scan; 30s for 5-8 dies scan; 66s for impression scan. |
| Articulator Scan  | Support articulator transfer                                                                                           |
| Output Format     | STL, OBJ, PLY                                                                                                          |
| Light Source      | Blue Light                                                                                                             |
| Dimensions        | 385 x 260 x 270 mm                                                                                                     |
| Weight            | 5 kg                                                                                                                   |
| Interface         | USB 3.0                                                                                                                |
| Power Supply      | DC 24 V                                                                                                                |