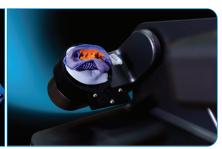

# Advanced Desktop Scanner

AutoScan-DS-EX Pro(H), developed and manufactured by Shining 3D, is a 3D dental scanner with powerful functions for multiple applications covering scans of impressions, plaster models, articulators, implant abutments, etc. Its high-resolution cameras, advanced algorithms, and user-friendly interface bring you with superior data quality with optimal experience.