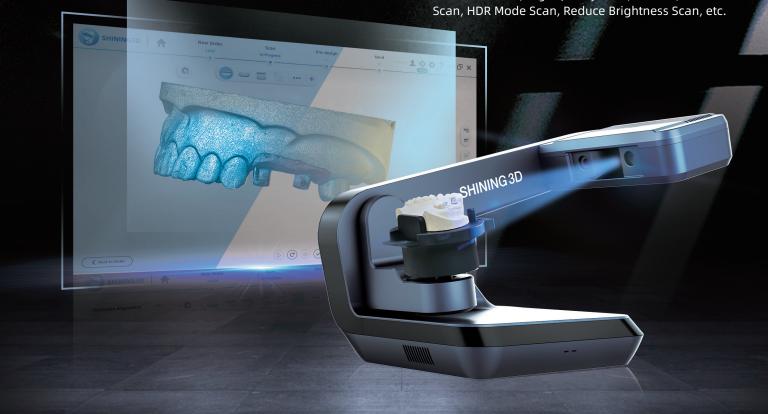

# Advanced Desktop Scanner

AutoScan-DS-EX Pro(H), developed and manufactured by Shining 3D, is a 3D dental scanner with powerful functions for multiple applications covering scans of impressions, plaster models, articulators, implant abutments, etc. Its high-resolution cameras, advanced algorithms, and user-friendly interface bring you with superior data quality with optimal experience.

#### **VERSATILE SCAN MODES**

The new software associated with AutoScan-DS-EX Pro(H) can support versatile scan modes, including Multi Path Scan, High Quality Scan, Al Scan, Texture Scan, HDR Mode Scan, Reduce Brightness Scan, etc.