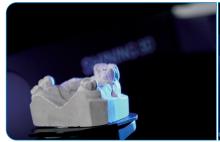

### **Ultra-high Accuracy**

Scan accuracy ≤ 8 µm assures reliable scan results, satisfying the requirements of various applications within the dental industry.

www.shining3ddental.com sales@shining3d.com