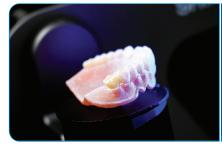

#### **Unparalleled Details**

Equipped with dual 5.0 MP high resolution cameras, the AutoScan-DS-EX Pro(H) can capture every detail of the scanned components meticulously

## **Applications**

**Implant Abutment** 

**Implant Bridge** 

Scanbody

Texture

Model

Articulator

**Full Denture** 