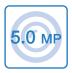

#### **Unparalleled Details**

Equipped with dual 5.0 MP high resolution cameras, the AutoScan-DS-EX Pro(H) can capture every detail of the scanned components meticulously

# **Technical Specifications** AutoScan-DS-EX Pro(H)

| Camera Resolution | 2x5.0 MP                                                                                                               |
|-------------------|------------------------------------------------------------------------------------------------------------------------|
| Accuracy          | < 8 µm                                                                                                                 |
| Scanning Time     | 7s for bite scan; 14s for upper/lower jaw scan; 18s for 1-4 dies scan; 30s for 5-8 dies scan; 66s for impression scan. |
| Articulator Scan  | Support articulator transfer                                                                                           |
| Output Format     | STL, OBJ, PLY                                                                                                          |
| Light Source      | Blue Light                                                                                                             |
| Dimensions        | 385 x 260 x 270 mm                                                                                                     |
| Weight            | 5 kg                                                                                                                   |
| Interface         | USB 3.0                                                                                                                |
| Power Supply      | DC 24 V                                                                                                                |