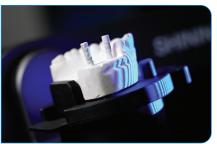

#### **VERSATILE SCAN MODES**

The new software associated with AutoScan-DS-EX Pro(H) can support versatile scan modes, including Multi Path Scan, High Quality Scan, Al Scan, Texture Scan, HDR Mode Scan, Reduce Brightness Scan, etc.